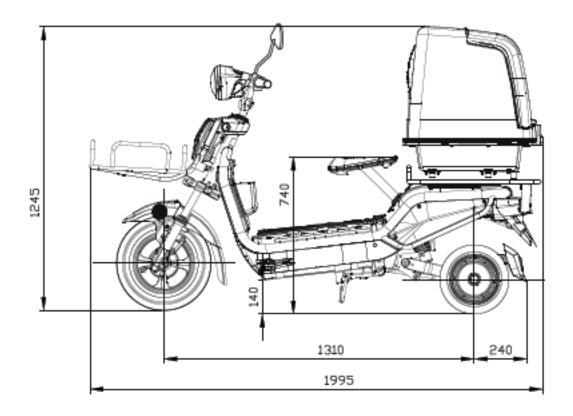

## Specification

| Size LxWxH mm                                                         | 1995x735x1245 |
|-----------------------------------------------------------------------|---------------|
| Wheelbase, mm                                                         | 1310          |
| Min. ground weight, mm                                                | 740           |
| Turning angle,                                                        | degrees 45    |
| Wheel spacing, mm                                                     | 365           |
| Mass in running order, kg                                             | 108           |
| Technically permissible max. laden mass, kg                           | 246           |
| Actual mass, kg                                                       | 196           |
| Range at full speed flat, km                                          | 100           |
| Energy consumption, kW/km                                             | 33            |
| Max. speed, km/h (mit drei Fahrmodus)                                 | 45            |
| "Number of wheels,<br>both rear wheels are driven by hub mo-<br>tors" | 3             |

# Vehicle Type D2D

| Vehicle Type                | D2D |
|-----------------------------|-----|
| Complete vehicle- dimension |     |
| Drawing No. D2D-01          |     |

Dückerweg 21
D-44867 Bochum, Germany
Phone: +49 2327 327 450
www.sevic-emobility.eu
info@sevic-emobility.eu