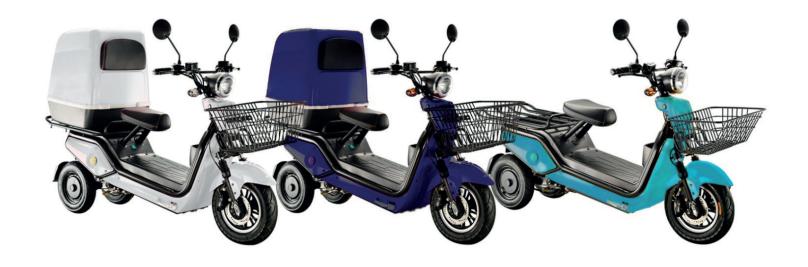

# Sevic S70 TECHNICAL SHEET

## Serial equipment:

| Front cage                               |  |
|------------------------------------------|--|
| Rear plastic box with 3 levels, lockable |  |