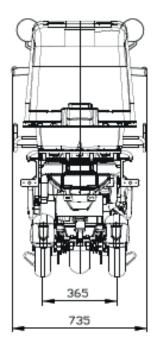

## Specification

| Size LxWxH mm                                                         | 1995x735x1245 |
|-----------------------------------------------------------------------|---------------|
| Wheelbase, mm                                                         | 1310          |
| Min. ground weight, mm                                                | 740           |
| Turning angle,                                                        | degrees 45    |
| Wheel spacing, mm                                                     | 365           |
| Mass in running order, kg                                             | 108           |
| Technically permissible max. laden mass, kg                           | 246           |
| Actual mass, kg                                                       | 196           |
| Range at full speed flat, km                                          | 100           |
| Energy consumption, kW/km                                             | 33            |
| Max. speed, km/h (mit drei Fahrmodus)                                 | 45            |
| "Number of wheels,<br>both rear wheels are driven by hub mo-<br>tors" | 3             |

# Vehicle Type D2D

| Vehicle Type                | D2D |
|-----------------------------|-----|
| Complete vehicle- dimension |     |
| Drawing No. D2D-01          |     |

Dückerweg 21
D-44867 Bochum, Germany
Phone: +49 2327 327 450
www.sevic-emobility.eu
info@sevic-emobility.eu